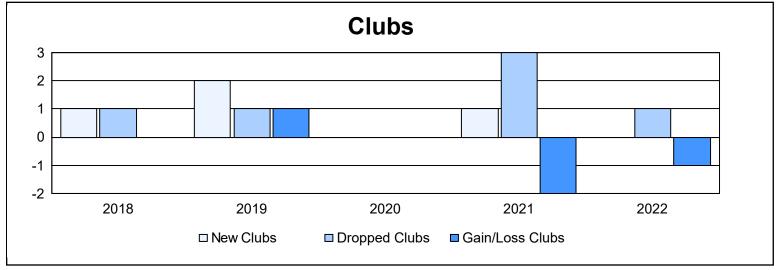

District 108 A As of June 2022 Cumulative

| Year      | New<br>Clubs | Dropped<br>Clubs | Gain/<br>Loss<br>Clubs | New<br>Members | Charter<br>Members | Reinstate<br>Members | Transfer<br>Members | Total<br>Member<br>Added | Total<br>Members<br>Dropped | Gain/<br>Loss<br>Members |
|-----------|--------------|------------------|------------------------|----------------|--------------------|----------------------|---------------------|--------------------------|-----------------------------|--------------------------|
| 2017-2018 | 1            | 1                | 0                      | 284            | 42                 | 7                    | 4                   | 337                      | 268                         | 69                       |
| 2018-2019 | 2            | 1                | 1                      | 231            | 66                 | 24                   | 24                  | 345                      | 393                         | -48                      |
| 2019-2020 | 0            | 0                | 0                      | 139            | 2                  | 6                    | 11                  | 158                      | 319                         | -161                     |
| 2020-2021 | 1            | 3                | -2                     | 133            | 19                 | 21                   | 19                  | 192                      | 341                         | -149                     |
| 2021-2022 | 0            | 1                | -1                     | 191            | 3                  | 3                    | 27                  | 224                      | 265                         | -41                      |
| Average   | 1            | 1                | 0                      | 196            | 26                 | 12                   | 17                  | 251                      | 317                         | -66                      |