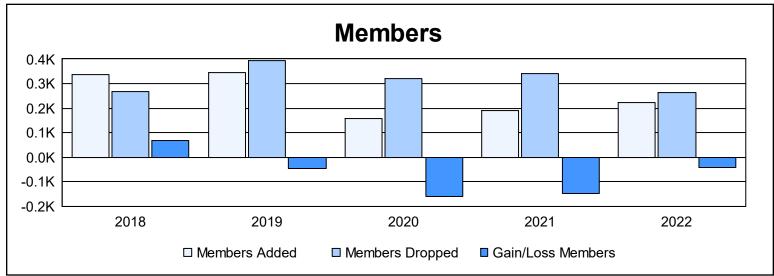

District 108 A As of June 2022 Cumulative

| Year      | New<br>Clubs | Dropped<br>Clubs | Gain/<br>Loss<br>Clubs | New<br>Members | Charter<br>Members | Reinstate<br>Members | Transfer<br>Members | Total<br>Member<br>Added | Total<br>Members<br>Dropped | Gain/<br>Loss<br>Members |
|-----------|--------------|------------------|------------------------|----------------|--------------------|----------------------|---------------------|--------------------------|-----------------------------|--------------------------|
| 2017-2018 | 1            | 1                | 0                      | 284            | 42                 | 7                    | 4                   | 337                      | 268                         | 69                       |
| 2018-2019 | 2            | 1                | 1                      | 231            | 66                 | 24                   | 24                  | 345                      | 393                         | -48                      |
| 2019-2020 | 0            | 0                | 0                      | 139            | 2                  | 6                    | 11                  | 158                      | 319                         | -161                     |
| 2020-2021 | 1            | 3                | -2                     | 133            | 19                 | 21                   | 19                  | 192                      | 341                         | -149                     |
| 2021-2022 | 0            | 1                | -1                     | 191            | 3                  | 3                    | 27                  | 224                      | 265                         | -41                      |
| Average   | 1            | 1                | 0                      | 196            | 26                 | 12                   | 17                  | 251                      | 317                         | -66                      |